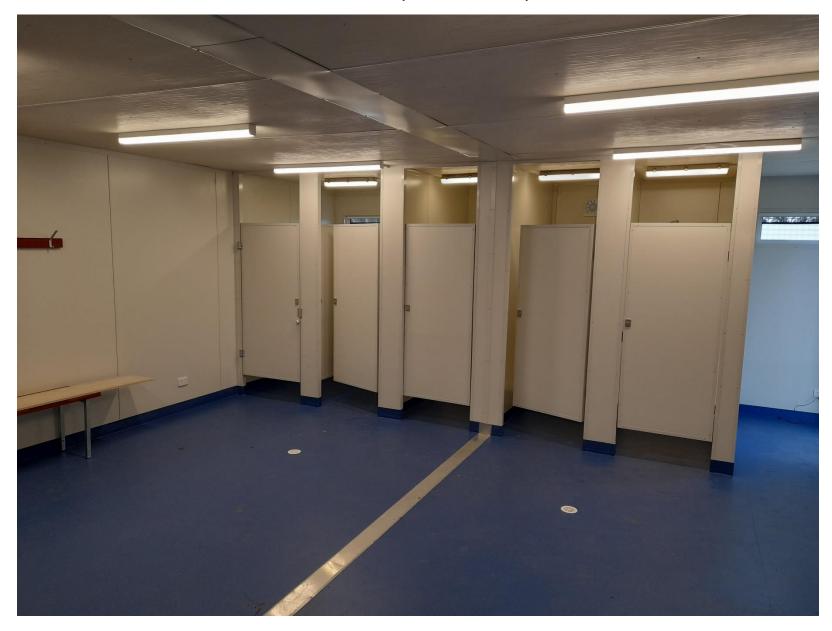

A proposal for the installation of two transportable / temporary change rooms to be installed on the eastern side of the main ovel has been discussed between the four clubs that utilise Atwell Reserve. Two clubs (Jnr / Snr Cricket Club) are not interested in the changerooms, but the Snr and Jnr Football clubs are open to the idea providing the ability to use the back oval more frequently. Although referred to as temporary the buildings would be set on foundations and would be installed for permanent use / be fully functional.

## **Proposed Location**



## Appearance from outside



Internal View (Toilets & Showers)



## Internal View (Change Room)



## **Change Room Floor Plan**