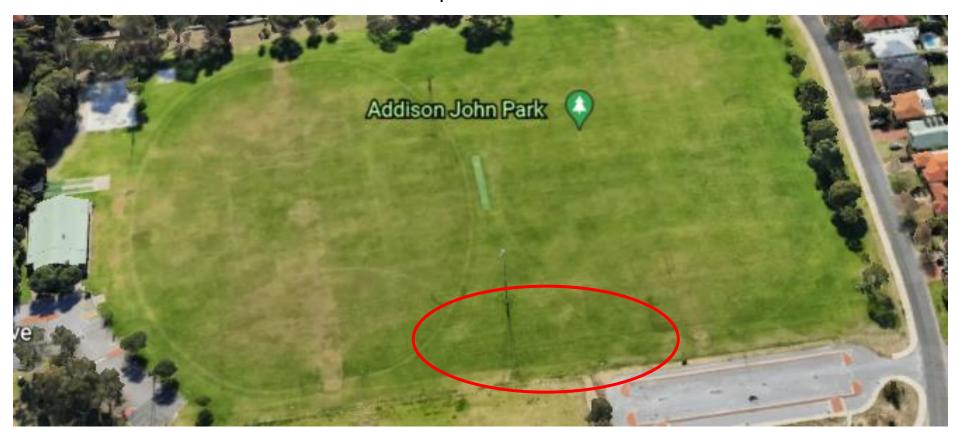

A proposal for the installation of two transportable / temporary change rooms to be installed on the eastern side of the main ovel has been discussed between the four clubs that utilise Atwell Reserve. Two clubs (Jnr / Snr Cricket Club) are not interested in the changerooms, but the Snr and Jnr Football clubs are open to the idea providing the ability to use the back oval more frequently. Although referred to as temporary the buildings would be set on foundations and would be installed for permanent use / be fully functional.

## **Proposed Location**