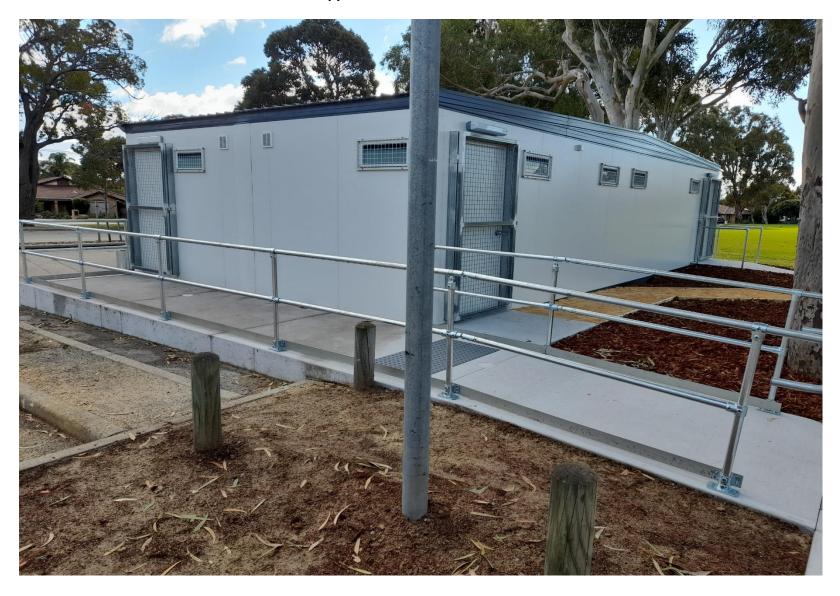

A proposal for the installation of two transportable / temporary change rooms to be installed on the eastern side of the main ovel has been discussed between the four clubs that utilise Atwell Reserve. Two clubs (Jnr / Snr Cricket Club) are not interested in the changerooms, but the Snr and Jnr Football clubs are open to the idea providing the ability to use the back oval more frequently. Although referred to as temporary the buildings would be set on foundations and would be installed for permanent use / be fully functional.

## **Proposed Location**



## Appearance from outside



Internal View (Toilets & Showers)



## Internal View (Change Room)



## **Change Room Floor Plan**