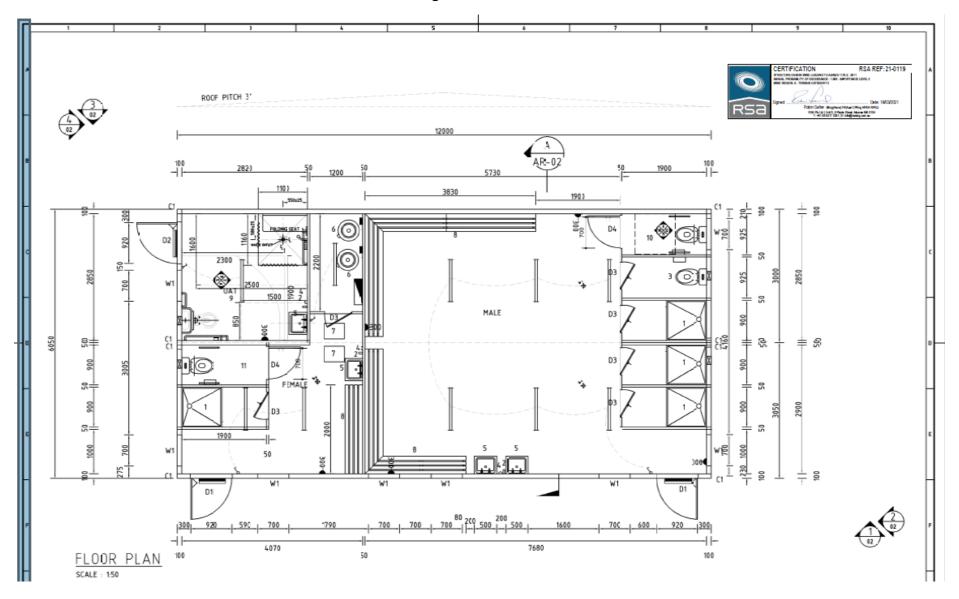

A proposal for the installation of two transportable / temporary change rooms to be installed on the eastern side of the main ovel has been discussed between the four clubs that utilise Atwell Reserve. Two clubs (Jnr / Snr Cricket Club) are not interested in the changerooms, but the Snr and Jnr Football clubs are open to the idea providing the ability to use the back oval more frequently. Although referred to as temporary the buildings would be set on foundations and would be installed for permanent use / be fully functional.

## **Proposed Location**



## Appearance from outside



Internal View (Toilets & Showers)



## Internal View (Change Room)



## **Change Room Floor Plan**