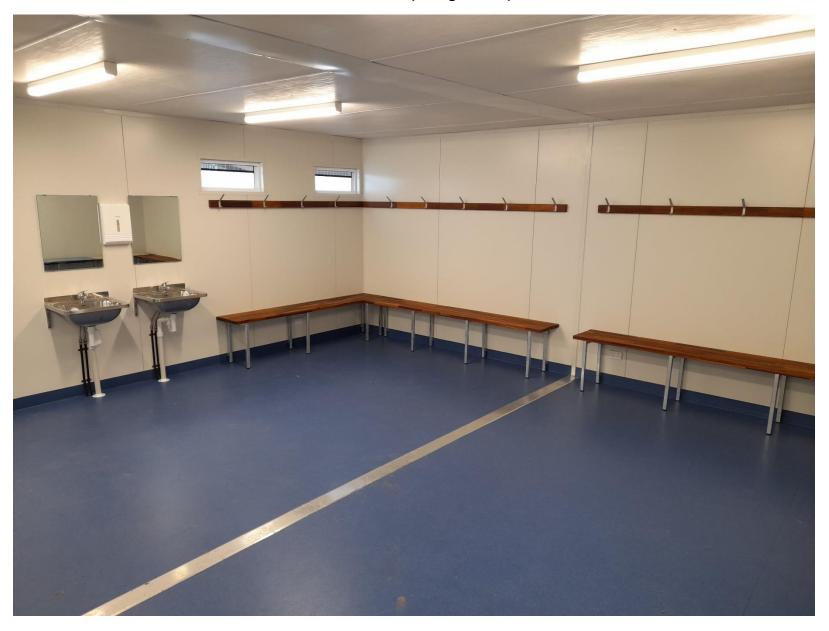

A proposal for the installation of two transportable / temporary change rooms to be installed on the eastern side of the main ovel has been discussed between the four clubs that utilise Atwell Reserve. Two clubs (Jnr / Snr Cricket Club) are not interested in the changerooms, but the Snr and Jnr Football clubs are open to the idea providing the ability to use the back oval more frequently. Although referred to as temporary the buildings would be set on foundations and would be installed for permanent use / be fully functional.

## **Proposed Location**



## Appearance from outside



Internal View (Toilets & Showers)



## Internal View (Change Room)



## **Change Room Floor Plan**